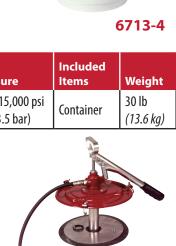

### 6713-4

### **FEATURES:**

- High Pressure to deliver oil and grease up to NLGI #3
- Manually operated pressure relief valve relieves pressure without removing connection to lubrication point

### **RECOMMENDED ACCESSORIES:**

- Follower Plate (314898)
- Portable Cart (6777-5)
- Hose Assembly
- Button Head Coupler (319702)
- Swivel (B52750)
- Saf-T-Vent Coupling (310428)

| Product # | Description                  | Materials                      | Outlet       | Capacity               | Delivery<br>(per stroke) | Pressure                          | Included<br>Items | Weight                    |
|-----------|------------------------------|--------------------------------|--------------|------------------------|--------------------------|-----------------------------------|-------------------|---------------------------|
| 6713-4    | High Pressure<br>Bucket Pump | Oil, Grease<br>(up to NLGI #3) | 1/4" NPTF(f) | 30 lb <i>(13.6 kg)</i> | 0.0625 oz <i>(1.8 g)</i> | up to 15,000 psi<br>(1,033.5 bar) | Container         | 30 lb<br><i>(13.6 kg)</i> |