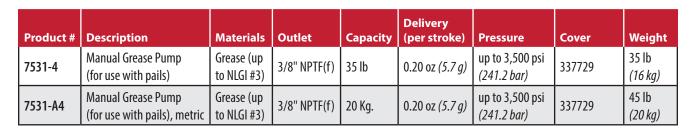

### 7531 Series

## **FEATURES:**

- Delivers greases up to NLGI #3
- For use with standard or tapered pails
- Mounts directly to original 35 lb (15.9 kg). container
- For use with standard or tapered pails
- Carrying handle

#### **INCLUDES:**

- 5 ft (1.5 m) Hose and Coupler Assembly (322434)
- Flexible Follower Plate (337665)
- Cover (337729)

7531-4