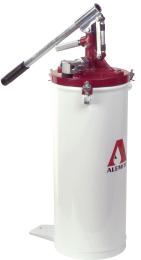

### 7531 Series

## **FEATURES:**

- Delivers greases up to NLGI #3
- For use with standard or tapered pails
- Mounts directly to original 35 lb (15.9 kg). container
- For use with standard or tapered pails
- Carrying handle

#### **INCLUDES:**

- 5 ft (1.5 m) Hose and Coupler Assembly (322434)
- Flexible Follower Plate (337665)
- Cover (337729)

7531-4